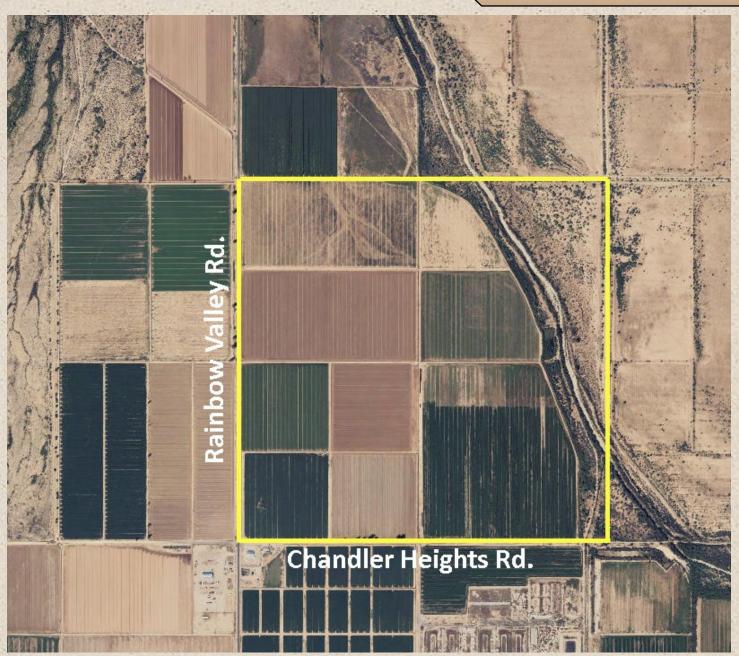

# Waterman Farms

**Location:** NEC of Rainbow Valley Road and Chandler Heights Road, Goodyear.

**Total Acreage:** 640 ± gross acres

**Parcel #'s:** 400-66-047A, 048A, 049, 066, 067, 068, 069, 070, 071, 072, 073.

Asking Price: Submit.

Zoning: AU/PAD, City of Goodyear

**Comments:** Property is currently being farmed and is adjacent to the Estrella Mountain Ranch and Madeira MPC's. It is also located 1 mile south of the 1,320 ± acre Rainbow Valley MPC currently being planned and 3 miles south of the active adult community of CantaMia at Estrella. Disclosure: A portion of the Property lies within the floodplain/floodway of Waterman Wash.