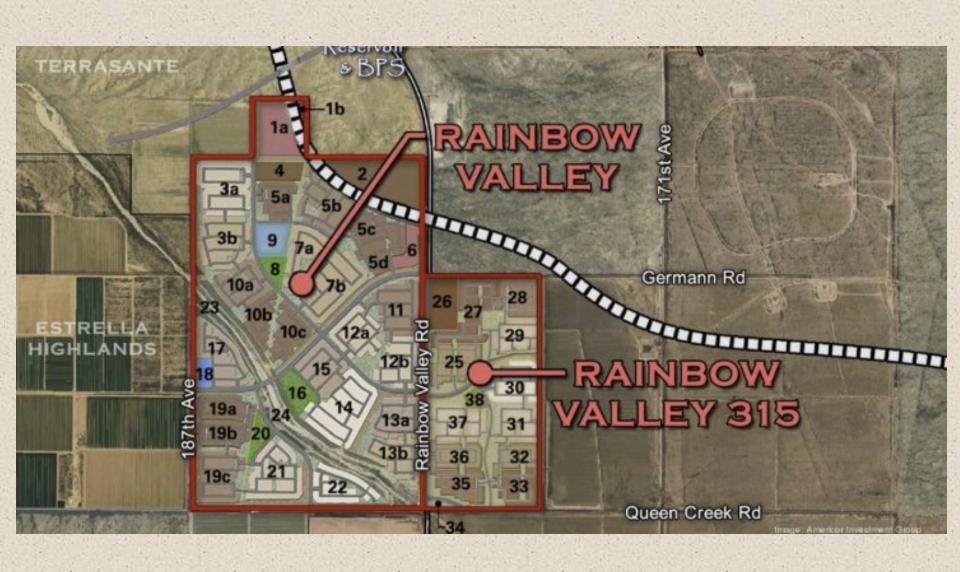

TO THE IRRIGATION WELL(S) \*\*

### Estrella Mountain Ranch Comp (10/21/21)





NEC Cotton Ln & Estrella Pkwy

General Land Area

18,000 Acres

**Buyer Contacts** 

ESTRELLA NORTH LLC

Harvard Investments

(480) 348-1118

Toll Brothers

(855) 897-8655

(480) 951-0782

(215) 938-8000

Varde Partners

(952) 893-1554

Timothy P Brislin

(480) 515-3255

(480) 348-0132

tbrislin@harvardinvestments.com

Built

Improved SqFt

Seller Contacts

NNP III ESTRELLA MOUNTAIN

RANCH LLC

NNP III EMR 3 LLC

NNP III EMR 4 LLC

Newland

(858) 455-7503

(602) 468-0800

On 10/21/2021 a joint venture between Harvard Investments, Toll Brothers and Varde Partners acquired subject property from an entity tracing to Newland for a total acquisition cost of \$212,500,000.

## Rainbow Valley MPC Conceptual Plan





## CantaMia at Estrella (Under Construction)