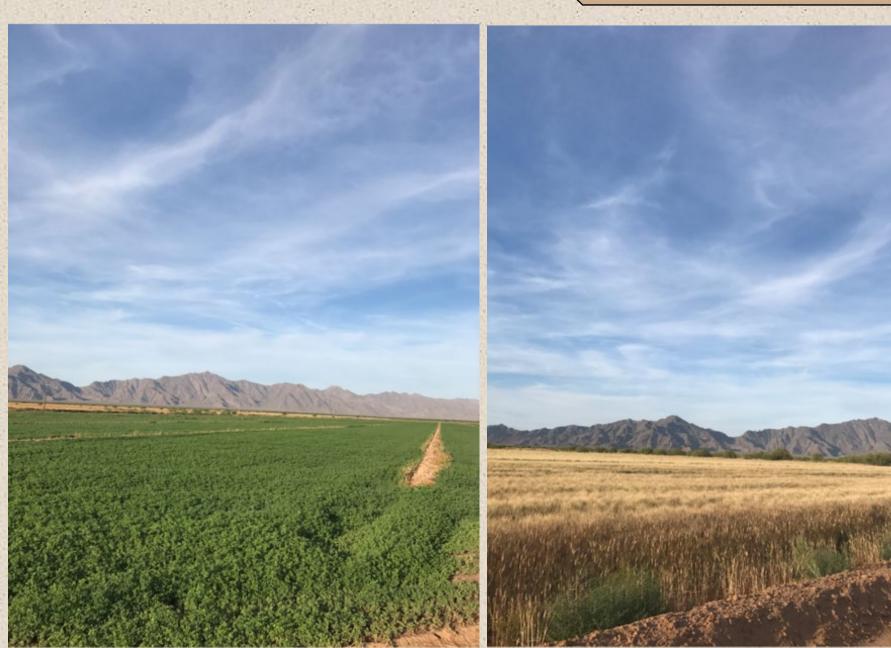

## Waterman Farms Photos

# Waterman Farms

**Location:** NEC of Rainbow Valley Road and Chandler Heights Road, Goodyear.

**Total Acreage:** 640 ± gross acres

**Parcel #'s:** 400-66-047A, 048A, 049, 066, 067, 068, 069, 070, 071, 072, 073.

Asking Price: Submit.

Zoning: AU/PAD, City of Goodyear

**Comments:** Property is currently being farmed and is adjacent to the Estrella Mountain Ranch and Madeira MPC's. It is also located 1 mile south of the 1,320 ± acre Rainbow Valley MPC currently being planned and 3 miles south of the active adult community of CantaMia at Estrella. Disclosure: A portion of the Property lies within the floodplain/floodway of Waterman Wash.