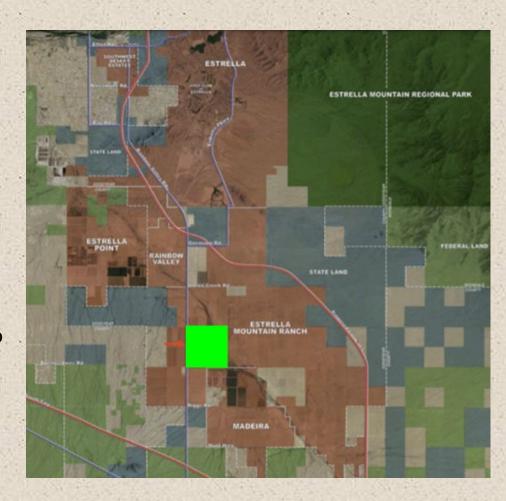

# Waterman Farms

**Location:** NEC of Rainbow Valley Road and Chandler Heights Road, Goodyear.

**Total Acreage:** 640 ± gross acres

**Parcel #'s:** 400-66-047A, 048A, 049, 066, 067, 068, 069, 070, 071, 072, 073.

Asking Price: Submit.

Zoning: AU/PAD, City of Goodyear

**Comments:** Property is currently being farmed and is adjacent to the Estrella Mountain Ranch and Madeira MPC's. It is also located 1 mile south of the 1,320 ± acre Rainbow Valley MPC currently being planned and 3 miles south of the active adult community of CantaMia at Estrella. Disclosure: A portion of the Property lies within the floodplain/floodway of Waterman Wash.